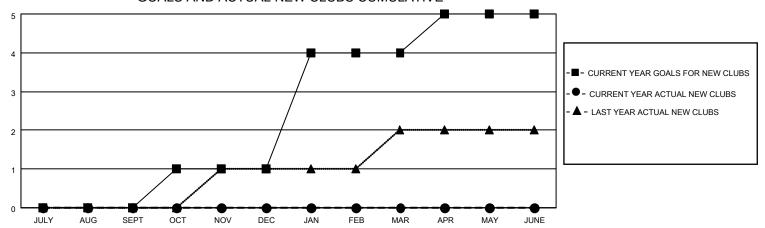

## GOALS AND ACTUAL NEW CLUBS CUMULATIVE

## MONTHLY MEMBERSHIP PROGRESS REPORT

LOCATION ZAMBIA District 413 Results as of: 10/31/2022

| Clubs RESULTS FOR 2022-2023 |   |   |   | Members  RESULTS FOR 2022-2023 |    |    |    |  |
|-----------------------------|---|---|---|--------------------------------|----|----|----|--|
|                             |   |   |   |                                |    |    |    |  |
| JULY/AUG/SEPT               | 0 | 0 | 0 | JULY/AUG/SEPT                  | 68 | 13 | 7  |  |
| OCT/NOV/DEC                 | 1 | 0 | 0 | OCT/NOV/DEC                    | 80 | 65 | 11 |  |
| JAN/FEB/MAR                 | 3 | 0 | 0 | JAN/FEB/MAR                    | 90 | 0  | 0  |  |
| APR/MAY/JUNE                | 1 | 0 | 0 | APR/MAY/JUNE                   | 60 | 0  | 0  |  |