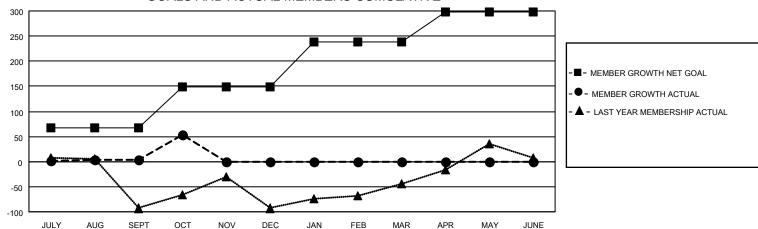

## GOALS AND ACTUAL MEMBERS CUMULATIVE

| DROPPED CLUBS: 0 |    | 10 CLUBS OF 47 ADDED 1 OR<br>MORE NEW MEMBERS | GENDER DISTRIBUTION                |              |    |
|------------------|----|-----------------------------------------------|------------------------------------|--------------|----|
|                  |    | WORE NEW WEINDERS                             | MALE 657 (49.85%                   |              |    |
|                  |    |                                               | FEMALE                             | 660 (50.08%) |    |
| DROPPED MEMBERS  |    |                                               | NON BINARY                         | 1 (0.08%)    |    |
|                  |    |                                               | PREFER NOT TO ANSWER               | 0 (0.00%)    |    |
| DECEASED         | 3  |                                               |                                    | ,            |    |
| CLUB CANCELLED   | 0  | CLICK HERE FOR CUMULATIVE                     | TOTAL FAMILY UNIT MEMBERS          | 3            | 61 |
| OTHER            | 15 | MEMBERSHIP DATA                               |                                    |              |    |
| TOTAL            | 18 |                                               | FAMILY MEMBERS PAYING HALF DUES 32 |              |    |
|                  |    |                                               |                                    |              |    |

## MONTHLY MEMBERSHIP PROGRESS REPORT

LOCATION ZAMBIA District 413 Results as of: 10/31/2022

| Clubs RESULTS FOR 2022-2023 |   |   |   | Members  RESULTS FOR 2022-2023 |    |    |    |  |
|-----------------------------|---|---|---|--------------------------------|----|----|----|--|
|                             |   |   |   |                                |    |    |    |  |
| JULY/AUG/SEPT               | 0 | 0 | 0 | JULY/AUG/SEPT                  | 68 | 13 | 7  |  |
| OCT/NOV/DEC                 | 1 | 0 | 0 | OCT/NOV/DEC                    | 80 | 65 | 11 |  |
| JAN/FEB/MAR                 | 3 | 0 | 0 | JAN/FEB/MAR                    | 90 | 0  | 0  |  |
| APR/MAY/JUNE                | 1 | 0 | 0 | APR/MAY/JUNE                   | 60 | 0  | 0  |  |